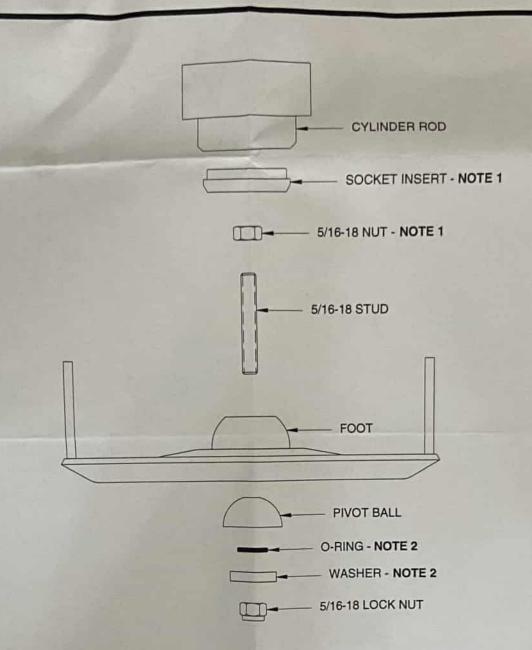

essenger@messaging.squareup.com Subject: Receipt from HWH Corporation Date: Sep 5, 2023 at 1:56:57 PM To: Chuck Mount chuck@mountpoint.org

Learn more



<sup>\$583.84</sup>

**Custom Amount** 

\$583.84

\$583.84

Total



() mapibox

- **1**, 11 - 7 - 1 - 1 - 1

@ Mapbox © OpenStreetMap

HWH Corporation 2096 Moscow Rd Moscow, IA 52760-9603 563-724-3396 From: HWH Corporation messenger@messaging.squareup.com Subject: Receipt from HWH Corporation Date: Sep 20, 2023 at 10:29:27 AM To: Chuck Mount chuck@mountpoint.org

CORPORATION

Learn more

<sup>\$55.13</sup>

**Custom Amount** 

\$55.13

\$55.13

Total



(D) ANGIDION

D Mapbox © OpenStreetMap

HWH Corporation 2096 Moscow Rd Moscow, IA 52760-9603 563-724-3396

### INSTRUCTION SHEET BOLT-ON FOOT AND STUD REPLACEMENT 3,000# - 9,000# JACKS



NOTE 1: SOCKET INSERT AND 5/16-18 NUT ARE ONLY USED WITH POWER-EXTEND / SPRING-RETRACT (SINGLE-ACTING) JACKS WITH A 2" DIAMETER CYLINDER ROD. (SOME EARLY JACKS MAY NOT NEED THE INSERT OR NUT.) NOTE 2: O-RING AND WASHER ARE ONLY USED WITH POWER-EXTEND / POWER-RETRACT (DOUBLE-ACTING) JACKS.

AN IMPACT WRENCH WORKS BEST TO REMOVE THE NUT(S) AND STUD. IF AN IMPACT WRENCH IS NOT AVAILABLE, EXTEND THE CYLINDER SEVERAL INCHES AND USE A STRAP WRENCH TO KEEP THE CYLINDER ROD FROM TWISTING. IMPORTANT: DO NOT SCRATCH OR NICK THE ROD. THIS WOULD CAUSE THE CYLINDER TO LEAK.

1. INSTALL THE 5/16-18 STUD (AND NUT IF REQUIRED) INTO THE CYLINDER ROD WITH LOCTITE. APPROXIMATELY 1 INCH OF THE STUD SHOULD STICK PAST THE END OF THE CYLINDER ROD OR SOCKET INSERT IF USED. WITH THE FOOT INSTALLED, AT LEAST ONE